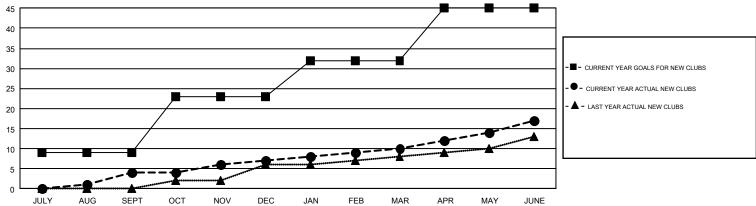

## GMT MONTHLY MEMBERSHIP PROGRESS REPORT

Results as of: 6/30/2017

GMT Constitutional Area 1, Group C

GMT: OPEN

REPORT DOES NOT INCLUDE CLUBS IN UNDISTRICTED AREAS.

| Clubs         |               |              |               | Members               |                                                                |                                                              |                                                    |  |
|---------------|---------------|--------------|---------------|-----------------------|----------------------------------------------------------------|--------------------------------------------------------------|----------------------------------------------------|--|
|               | RESULTS FO    | PR 2016-2017 |               | RESULTS FOR 2016-2017 |                                                                |                                                              |                                                    |  |
| QUARTER       | NEW CLUB GOAL | NEW CLUBS    | DROPPED CLUBS | QUARTER               | NEW MEMBER GROWTH<br>NET GOAL (not reinstated<br>or transfers) | NEW MEMBER<br>GROWTH ACTUAL (not<br>reinstated or transfers) | DROPPED<br>MEMBERS ACTUAL<br>(including transfers) |  |
| JULY/AUG/SEPT | 9             | 4            | 6             | JULY/AUG/SEPT         | 248                                                            | 895                                                          | 1,244                                              |  |
| OCT/NOV/DEC   | 14            | 3            | 11            | OCT/NOV/DEC           | 241                                                            | 839                                                          | 1,350                                              |  |
| JAN/FEB/MAR   | 9             | 3            | 4             | JAN/FEB/MAR           | 180                                                            | 1,016                                                        | 1,048                                              |  |
| APR/MAY/JUNE  | 13            | 7            | 15            | APR/MAY/JUNE          | 142                                                            | 1,361                                                        | 1,649                                              |  |

## GOALS AND ACTUAL NEW CLUBS CUMULATIVE