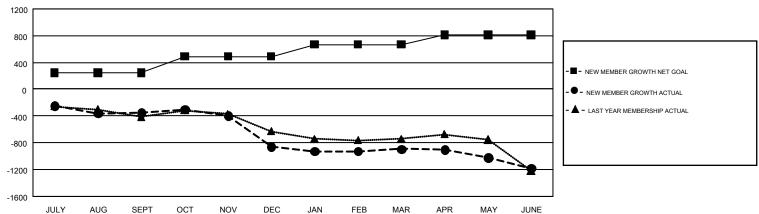

## GMT MONTHLY MEMBERSHIP PROGRESS REPORT

Results as of: 6/30/2017

GMT Constitutional Area 1, Group C

GMT: OPEN

REPORT DOES NOT INCLUDE CLUBS IN UNDISTRICTED AREAS.

| Clubs         |               |              |               | Members               |                                                                |                                                              |                                                    |  |
|---------------|---------------|--------------|---------------|-----------------------|----------------------------------------------------------------|--------------------------------------------------------------|----------------------------------------------------|--|
|               | RESULTS FO    | PR 2016-2017 |               | RESULTS FOR 2016-2017 |                                                                |                                                              |                                                    |  |
| QUARTER       | NEW CLUB GOAL | NEW CLUBS    | DROPPED CLUBS | QUARTER               | NEW MEMBER GROWTH<br>NET GOAL (not reinstated<br>or transfers) | NEW MEMBER<br>GROWTH ACTUAL (not<br>reinstated or transfers) | DROPPED<br>MEMBERS ACTUAL<br>(including transfers) |  |
| JULY/AUG/SEPT | 9             | 4            | 6             | JULY/AUG/SEPT         | 248                                                            | 895                                                          | 1,244                                              |  |
| OCT/NOV/DEC   | 14            | 3            | 11            | OCT/NOV/DEC           | 241                                                            | 839                                                          | 1,350                                              |  |
| JAN/FEB/MAR   | 9             | 3            | 4             | JAN/FEB/MAR           | 180                                                            | 1,016                                                        | 1,048                                              |  |
| APR/MAY/JUNE  | 13            | 7            | 15            | APR/MAY/JUNE          | 142                                                            | 1,361                                                        | 1,649                                              |  |

## GOALS AND ACTUAL MEMBERS CUMULATIVE

| DROPPED CLUBS: 35       |            | 1,018 CLUBS OF 1,547 ADDED 1 OR<br>MORE NEW MEMBERS | GENDER DISTRIBUTION  MALE 30,446 (72.92%) |                 |                |
|-------------------------|------------|-----------------------------------------------------|-------------------------------------------|-----------------|----------------|
| DROPPED MEMBERS         |            |                                                     | FEMALE                                    | 11,307 (27.08%) |                |
| DECEASED CLUB CANCELLED | 727<br>264 | CLICK HERE FOR CUMULATIVE MEMBERSHIP DATA           | TOTAL FAMILY UNIT MEMBERS                 |                 | 7,745<br>3,975 |
| OTHER 4,299 TOTAL 5,290 |            |                                                     | FAMILY MEMBERS PAYING HALF DUES           |                 | 3,973          |